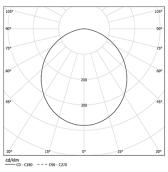

LED CRI>80 / >50.000h, L80/B10 / 3-step MacAdam Power supply included. IP54 | 230Vac | 50/60Hz

₩ (€

| 3000K      | Light Source | Luminaire |
|------------|--------------|-----------|
| Power      | 40W          | 47,1W     |
| Flux       | 7150lm       | 3450lm    |
| Efficiency | 179Im/W      | 73lm/W    |
| LOR        | -            | 48%       |
| UGR        | -            | <25       |
|            |              |           |

Beam angle Diffuse Application

Weight

mm

Finishes

O .01 White / RAL 9010 ● .02 Black / RAL 9005

.10 Anodised aluminium

For the specific supply of "DALI 2" drivers, please contact: support@om-light.com

2831