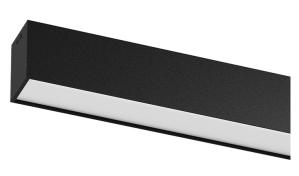

## **U60 IP54 Surface**

40W / 3450lm / 3000K / DALI / Diffuse / 2831mm

61734

Design: Eduardo Souto de Moura Surface luminaire with housing made of aluminium profile with 25micron maximum corrosion resistance anodization with matt finish or with textured electrostatic 100% polyester paint.

Frosted polycarbonate diffuser with user friendly clipping system.

Aluminium anodised end caps with matt finish or electrostatic 100% polyester paint with texturedfinish.

Fitting accessories not included.

Beam angle Diffuse Application

Weight

mm

Finishes

O .01 White / RAL 9010 ● .02 Black / RAL 9005

.10 Anodised aluminium

For the specific supply of "DALI 2" drivers, please contact: support@om-light.com

2831