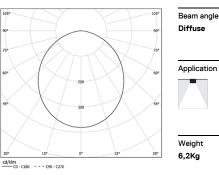

## U60 IP54 Surface

68W / 5850lm / 3000K / DALl / Diffuse / 2831mm

61735

Design: Eduardo Souto de Moura Surface luminaire with housing made of aluminium profile with 25micron maximum corrosion resistance anodization with matt finish or with textured electrostatic 100% polyester paint. Frosted polycarbonate diffuser with user friendly clipping system. Aluminium anodised end caps with matt finish or