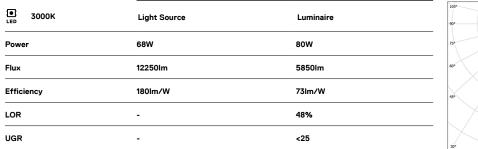

## U60 IP54 Surface

68W / 5850lm / 3000K / DALl / Diffuse / 2831mm

61735

Design: Eduardo Souto de Moura Surface luminaire with housing made of aluminium profile with 25micron maximum corrosion resistance anodization with matt finish or with textured electrostatic 100% polyester paint. Frosted polycarbonate diffuser with user friendly clipping system. Aluminium anodised end caps with matt finish or