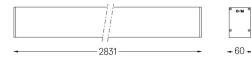

## U60 IP54 Surface

68W / 5850lm / 3000K / DALl / Diffuse / 2831mm

61735

Design: Eduardo Souto de Moura Surface luminaire with housing made of aluminium profile with 25micron maximum corrosion resistance anodization with matt finish or with textured electrostatic 100% polyester paint. Frosted polycarbonate diffuser with user friendly clipping system. Aluminium anodised end caps with matt finish or