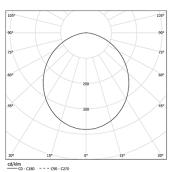

LED CRI>80 / >50.000h, L80/B10 / 3-step MacAdam Power supply included. IP54 | 230Vac | 50/60Hz

₩ (€

| ● 4000K    | Light Source | Luminaire |
|------------|--------------|-----------|
| Power      | 16W          | 19,5W     |
| Flux       | 3020lm       | 1450lm    |
| Efficiency | 189lm/W      | 74lm/W    |
| LOR        | -            | 48%       |
| UGR        | -            | <25       |
|            |              |           |

Beam angle Diffuse Application

Weight

mm

1149