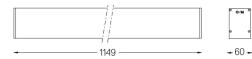

## U60 IP54 Surface

27W / 2500lm / 4000K / On/Off / Diffuse / 1149mm

61737

Design: Eduardo Souto de Moura Surface luminaire with housing made of aluminium profile with 25micron maximum corrosion resistance anodization with matt finish or with textured electrostatic 100% polyester paint. Frosted polycarbonate diffuser with user friendly clipping system. Aluminium anodised end caps with matt finish or