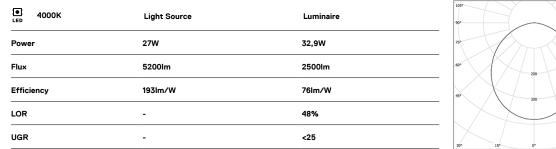

## U60 IP54 Surface

27W / 2500lm / 4000K / On/Off / Diffuse / 1149mm

61737

Design: Eduardo Souto de Moura Surface luminaire with housing made of aluminium profile with 25micron maximum corrosion resistance anodization with matt finish or with textured electrostatic 100% polyester paint. Frosted polycarbonate diffuser with user friendly clipping system. Aluminium anodised end caps with matt finish or

electrostatic 100% polyester paint with texturedfinish.

Fitting accessories not included.

LED CRI>80 / >50.000h, L80/B10 / 3-step MacAdam Power supply included. IP54 | 230Vac | 50/60Hz

(⊥) (€

85