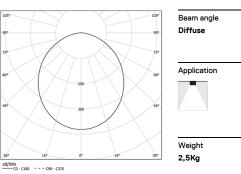

## U60 IP54 Surface

27W / 2500lm / 4000K / On/Off / Diffuse / 1149mm

61737

Design: Eduardo Souto de Moura Surface luminaire with housing made of aluminium profile with 25micron maximum corrosion resistance anodization with matt finish or with textured electrostatic 100% polyester paint. Frosted polycarbonate diffuser with user friendly clipping system. Aluminium anodised end caps with matt finish or