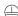

LED CRI>80 / >50.000h, L80/B10 / 3-step MacAdam Power supply included. IP54 | 230Vac | 50/60Hz

₩ (€

| ● 4000K    | Light Source | Luminaire |
|------------|--------------|-----------|
| Power      | 20W          | 24,4W     |
| Flux       | 3775lm       | 1815lm    |
| Efficiency | 189lm/W      | 74lm/W    |
| LOR        | -            | 48%       |
| UGR        | -            | <25       |
|            |              |           |

Beam angle Diffuse Application Weight

mm

Finishes

O .01 White / RAL 9010

● .02 Black / RAL 9005 .10 Anodised aluminium

Data according to regulations

2019/2020/EU supplemented by 2021/341 |2019/2015/EU supplemented by 2021/340/EU Energy Consumption Labelling Ordinance. This product contains light sources of efficiency class C Model Identifier 89603212, 89603217