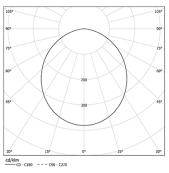

## **U60 IP54 Surface**

34W / 3125lm / 4000K / On/Off / Diffuse / 1429mm

61739

Design: Eduardo Souto de Moura Surface luminaire with housing made of aluminium profile with 25micron maximum corrosion resistance anodization with matt finish or with textured electrostatic 100% polyester paint.

Beam angle Diffuse Application Weight

mm