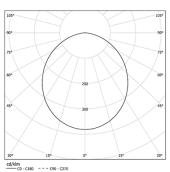

LED CRI>80 / >50.000h, L80/B10 / 3-step MacAdam Power supply included. IP54 | 230Vac | 50/60Hz

₩ (€

| ● 4000K    | Light Source | Luminaire |
|------------|--------------|-----------|
| Power      | 32W          | 37,6W     |
| Flux       | 6040lm       | 2900lm    |
| Efficiency | 189lm/W      | 77lm/W    |
| LOR        | -            | 48%       |
| UGR        | -            | <25       |
|            |              |           |

Beam angle Diffuse Application

Weight

mm

2271