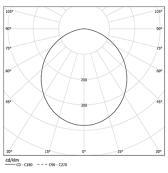

LED CRI>80 / >50.000h, L80/B10 / 3-step MacAdam Power supply included. IP54 | 230Vac | 50/60Hz

₩ (€

| ● 4000K    | Light Source | Luminaire |
|------------|--------------|-----------|
| Power      | 54W          | 63,5W     |
| Flux       | 10400lm      | 5000lm    |
| Efficiency | 193lm/W      | 79lm/W    |
| LOR        | -            | 48%       |
| UGR        | -            | <25       |
|            |              |           |

Beam angle Diffuse Application Weight

mm

2271