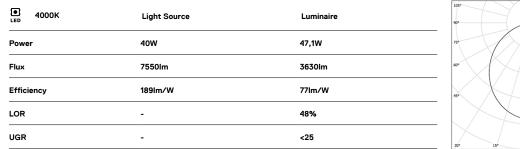

## U60 IP54 Surface

40W / 3630lm / 4000K / On/Off / Diffuse / 2831mm

61742

Design: Eduardo Souto de Moura Surface luminaire with housing made of aluminium profile with 25micron maximum corrosion resistance anodization with matt finish or with textured electrostatic 100% polyester paint. Frosted polycarbonate diffuser with user friendly clipping system. Aluminium anodised end caps with matt finish or

- .02 Black / RAL 9005
- .10 Anodised aluminium

Data according to regulations

2019/2020/EU supplemented by 2021/341 |2019/2015/EU supplemented by 2021/340/EU Energy Consumption Labelling Ordinance. This product contains light sources of efficiency class C Model Identifier 89603212, 89603217