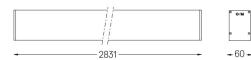

## U60 IP54 Surface

40W / 3630lm / 4000K / On/Off / Diffuse / 2831mm

61742

Design: Eduardo Souto de Moura Surface luminaire with housing made of aluminium profile with 25micron maximum corrosion resistance anodization with matt finish or with textured electrostatic 100% polyester paint. Frosted polycarbonate diffuser with user friendly clipping system. Aluminium anodised end caps with matt finish or