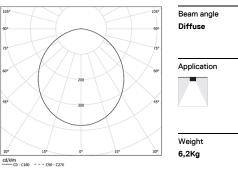

## U60 IP54 Surface

40W / 3630lm / 4000K / On/Off / Diffuse / 2831mm

61742

Design: Eduardo Souto de Moura Surface luminaire with housing made of aluminium profile with 25micron maximum corrosion resistance anodization with matt finish or with textured electrostatic 100% polyester paint. Frosted polycarbonate diffuser with user friendly clipping system. Aluminium anodised end caps with matt finish or