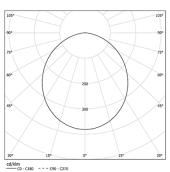

LED CRI>80 / >50.000h, L80/B10 / 3-step MacAdam Power supply included. IP54 | 230Vac | 50/60Hz

| ● 4000K    | Light Source | Luminaire |
|------------|--------------|-----------|
| Power      | 68W          | 80W       |
| Flux       | 13000lm      | 6250lm    |
| Efficiency | 191lm/W      | 78lm/W    |
| LOR        | -            | 48%       |
| UGR        | -            | <25       |
|            |              |           |

Beam angle Diffuse Application

Weight

mm

2831