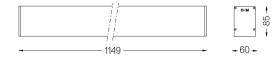

Beam angle Diffuse Application

Weight

mm

Finishes

O .01 White / RAL 9010

● .02 Black / RAL 9005

.10 Anodised aluminium

For the specific supply of "DALI 2" drivers, please contact: support@om-light.com