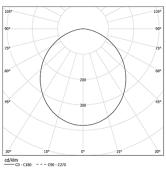

Beam angle Diffuse Application

Weight

mm

Finishes

O .01 White / RAL 9010

● .02 Black / RAL 9005

.10 Anodised aluminium

For the specific supply of "DALI 2" drivers, please contact: support@om-light.com