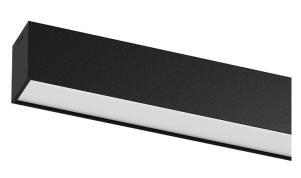

## **U60 IP54 Surface**

27W / 2500lm / 4000K / DALI / Diffuse / 1149mm

61745

Design: Eduardo Souto de Moura Surface luminaire with housing made of aluminium profile with 25micron maximum corrosion resistance

anodization with matt finish or with textured electrostatic 100% polyester paint.

Frosted polycarbonate diffuser with user friendly clipping system.

Aluminium anodised end caps with matt finish or electrostatic 100% polyester paint with texturedfinish.

Fitting accessories not included.

LED CRI>80 / >50.000h, L80/B10 / 3-step MacAdam Power supply included. IP54 | 230Vac | 50/60Hz

₩ (€

| 1000K      | Light Source | Luminaire |
|------------|--------------|-----------|
| Power      | 27W          | 32,9W     |
| Flux       | 5200lm       | 2500lm    |
| Efficiency | 193Im/W      | 76lm/W    |
| LOR        | -            | 48%       |
| UGR        | -            | <25       |
|            |              |           |