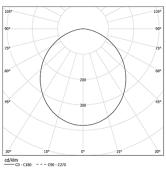

de of aluminium profile with 25micron maximum corrosion resistance

anodization with matt finish or with textured electrostatic 100% polyester paint.

Frosted polycarbonate diffuser with user friendly clipping system.

Aluminium anodised end caps with matt finish or electrostatic 100% polyester paint with texturedfinish.

Fitting accessories not included.

LED CRI>80 / >50.000h, L80/B10 / 3-step MacAdam Power supply included. IP54 | 230Vac | 50/60Hz



₩ (€

| 1000K      | Light Source | Luminaire |
|------------|--------------|-----------|
| Power      | 27W          | 32,9W     |
| Flux       | 5200lm       | 2500lm    |
| Efficiency | 193Im/W      | 76lm/W    |
| LOR        | -            | 48%       |
| UGR        | -            | <25       |
|            |              |           |



Beam angle Diffuse Application

Weight

mm



## Finishes

O .01 White / RAL 9010

● .02 Black / RAL 9005

.10 Anodised aluminium

For the specific supply of "DALI 2" drivers, please contact: support@om-light.com

Data according to regulations

2019/2020/EU supplemented by 2021/341 |2019/2015/EU supplemented by 2021/340/EU Energy Consumption Labelling Ordinance. This product contains light sources of efficiency class C Model Identifier 89603217

1149