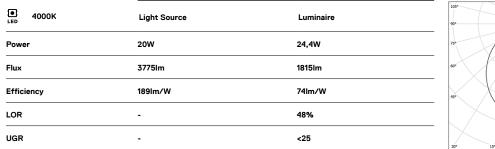

## U60 IP54 Surface

20W / 1815lm / 4000K / DALI / Diffuse / 1429mm

61746

Design: Eduardo Souto de Moura Surface luminaire with housing made of aluminium profile with 25micron maximum corrosion resistance anodization with matt finish or with textured electrostatic 100% polyester paint. Frosted polycarbonate diffuser with user friendly clipping system. Aluminium anodised end caps with matt finish or electrostatic 100% polyester paint with textured-