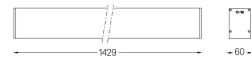

## U60 IP54 Surface

20W / 1815lm / 4000K / DALI / Diffuse / 1429mm

61746

Design: Eduardo Souto de Moura Surface luminaire with housing made of aluminium profile with 25micron maximum corrosion resistance anodization with matt finish or with textured electrostatic 100% polyester paint. Frosted polycarbonate diffuser with user friendly clipping system. Aluminium anodised end caps with matt finish or electrostatic 100% polyester paint with textured-