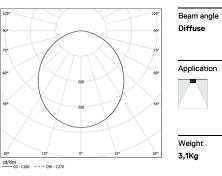

## U60 IP54 Surface

20W / 1815lm / 4000K / DALI / Diffuse / 1429mm

61746

Design: Eduardo Souto de Moura Surface luminaire with housing made of aluminium profile with 25micron maximum corrosion resistance anodization with matt finish or with textured electrostatic 100% polyester paint. Frosted polycarbonate diffuser with user friendly clipping system. Aluminium anodised end caps with matt finish or electrostatic 100% polyester paint with textured-