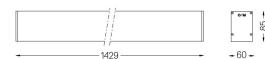

aximum corrosion resistance anodization with matt finish or with textured electrostatic 100% polyester paint.

Frosted polycarbonate diffuser with user friendly clipping system.

Aluminium anodised end caps with matt finish or electrostatic 100% polyester paint with texturedfinish.

Fitting accessories not included.

LED CRI>80 / >50.000h, L80/B10 / 3-step MacAdam Power supply included. IP54 | 230Vac | 50/60Hz



| 1000K      | Light Source | Luminaire |
|------------|--------------|-----------|
| Power      | 34W          | 40W       |
| Flux       | 6500lm       | 3125lm    |
| Efficiency | 191lm/W      | 78lm/W    |
| LOR        | -            | 48%       |
| UGR        | -            | <25       |
|            |              |           |



Beam angle Diffuse Application

Weight

mm



## Finishes

O .01 White / RAL 9010

● .02 Black / RAL 9005

.10 Anodised aluminium

For the specific supply of "DALI 2" drivers, please contact: support@om-light.com

Data according to regulations

2019/2020/EU supplemented by 2021/341 |2019/2015/EU supplemented by 2021/340/EU Energy Consumption Labelling Ordinance. This product contains light sources of efficiency class C Model Identifier 89603212, 89603217