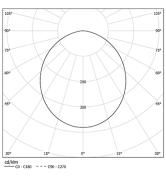

LED CRI>80 / >50.000h, L80/B10 / 3-step MacAdam Power supply included. IP54 | 230Vac | 50/60Hz

| 1000K      | Light Source | Luminaire |
|------------|--------------|-----------|
| Power      | 34W          | 40W       |
| Flux       | 6500lm       | 3125lm    |
| Efficiency | 191lm/W      | 78lm/W    |
| LOR        | -            | 48%       |
| UGR        | -            | <25       |
|            |              |           |

Beam angle Diffuse Application

Weight

mm