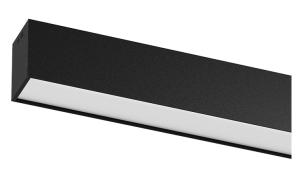

## **U60 IP54 Surface**

34W / 3125lm / 4000K / DALI / Diffuse / 1429mm

61747

Design: Eduardo Souto de Moura Surface luminaire with housing made of aluminium profile with 25micron maximum corrosion resistance anodization with matt finish or with textured electrostatic 100% polyester paint.

Frosted polycarbonate diffuser with user friendly clipping system.

Aluminium anodised end caps with matt finish or electrostatic 100% polyester paint with texturedfinish.

Fitting accessories not included.