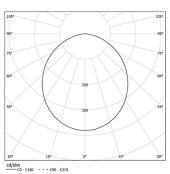

de of aluminium profile with 25micron maximum corrosion resistance anodization with matt finish or with textured

electrostatic 100% polyester paint.

Frosted polycarbonate diffuser with user friendly clipping system.

Aluminium anodised end caps with matt finish or electrostatic 100% polyester paint with texturedfinish.

Fitting accessories not included.

LED CRI>80 / >50.000h, L80/B10 / 3-step MacAdam Power supply included. IP54 | 230Vac | 50/60Hz



₩ (€

| 1000K      | Light Source | Luminaire |
|------------|--------------|-----------|
| Power      | 32W          | 37,6W     |
| Flux       | 6040lm       | 2900lm    |
| Efficiency | 189Im/W      | 77lm/W    |
| LOR        | -            | 48%       |
| UGR        | -            | <25       |
|            |              |           |



Beam angle Diffuse Application

Weight

mm

## Finishes

O .01 White / RAL 9010

● .02 Black / RAL 9005

.10 Anodised aluminium

For the specific supply of "DALI 2" drivers, please contact: support@om-light.com

Data according to regulations 2019/2020/EU supplemented by 2021/341 |2019/2015/EU supplemented by 2021/340/EU Energy Consumption Labelling Ordinance. This product contains light sources of efficiency class C Model Identifier 89603217

2271