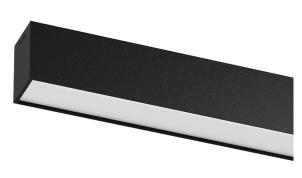

## **U60 IP54 Surface**

32W / 2900lm / 4000K / DALI / Diffuse / 2271mm

61748

Design: Eduardo Souto de Moura Surface luminaire with housing made of aluminium profile with 25micron maximum corrosion resistance anodization with matt finish or with textured

electrostatic 100% polyester paint.

Frosted polycarbonate diffuser with user friendly clipping system.

Aluminium anodised end caps with matt finish or electrostatic 100% polyester paint with texturedfinish.

Fitting accessories not included.

LED CRI>80 / >50.000h, L80/B10 / 3-step MacAdam Power supply included. IP54 | 230Vac | 50/60Hz

₩ (€

| 1000K      | Light Source | Luminaire |
|------------|--------------|-----------|
| Power      | 32W          | 37,6W     |
| Flux       | 6040lm       | 2900lm    |
| Efficiency | 189Im/W      | 77lm/W    |
| LOR        | -            | 48%       |
| UGR        | -            | <25       |
|            |              |           |

## Finishes

O .01 White / RAL 9010

● .02 Black / RAL 9005

.10 Anodised aluminium

For the specific supply of "DALI 2" drivers, please contact: support@om-light.com

Data according to regulations 2019/2020/EU supplemented by 2021/341 |2019/2015/EU supplemented by 2021/340/EU Energy Consumption Labelling Ordinance. This product contains light sources of efficiency class C Model Identifier 89603217