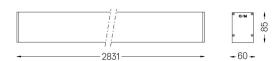

## **U60 IP54 Surface**

40W / 3630lm / 4000K / DALI / Diffuse / 2831mm

61750

Design: Eduardo Souto de Moura Surface luminaire with housing made of aluminium profile with 25micron maximum corrosion resistance anodization with matt finish or with textured electrostatic 100% polyester paint.

Beam angle Diffuse Application Weight

mm

Finishes O .01 White / RAL 9010

● .02 Black / RAL 9005

.10 Anodised aluminium

For the specific supply of "DALI 2" drivers, please contact: support@om-light.com

Data according to regulations