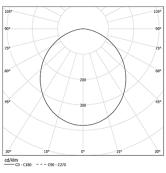

LED CRI>80 / >50.000h, L80/B10 / 3-step MacAdam Power supply included. IP54 | 230Vac | 50/60Hz

₩ (€

| ● 4000K    | Light Source | Luminaire |
|------------|--------------|-----------|
| Power      | 40W          | 47,1W     |
| Flux       | 7550lm       | 3630lm    |
| Efficiency | 189lm/W      | 77lm/W    |
| LOR        | -            | 48%       |
| UGR        | -            | <25       |
|            |              |           |

Beam angle Diffuse Application Weight

mm

Finishes O .01 White / RAL 9010

● .02 Black / RAL 9005

.10 Anodised aluminium

For the specific supply of "DALI 2" drivers, please contact: support@om-light.com

Data according to regulations