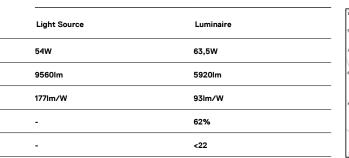

## **U60** Recessed

54W / 5920Im / 2700K / DALI / Prismatic / 2275mm

61765

Design: Eduardo Souto de Moura Recessed luminaire with housing made of aluminium profile with 25micron maximum corrosion resistance anodization with matt finish or with textured electrostatic 100% polyester paint. Prismatic polycarbonate diffuser with low luminance

and glare control (UGR<19 for low output or UGR<22 for High Output).

Aluminium anodised end caps with matt finish or electrostatic 100% polyester paint with texturedfinish.

Fitting accessories ordered separately.

LED CRI>80 / >50.000h, L80/B10 / 3-step MacAdam Power supply included. IP42 | 230Vac | 50/60Hz

(L) (C