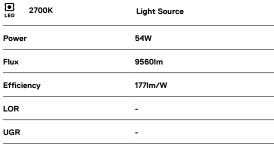

## **U60** Recessed

54W / 5920Im / 2700K / DALI / Prismatic / 2275mm

61765

Design: Eduardo Souto de Moura Recessed luminaire with housing made of aluminium profile with 25micron maximum corrosion resistance anodization with matt finish or with textured electrostatic 100% polyester paint. Prismatic polycarbonate diffuser with low luminance

and glare control (UGR<19 for low output or UGR<22 for High Output).

Aluminium anodised end caps with matt finish or electrostatic 100% polyester paint with texturedfinish.

Fitting accessories ordered separately.

LED CRI>80 / >50.000h, L80/B10 / 3-step MacAdam Power supply included. IP42 | 230Vac | 50/60Hz

(L) (C