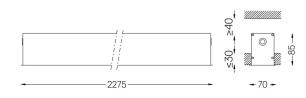

## Mandatory

52106 Recessed fitting acessory

For the specific supply of "DALI 2" drivers, please contact: support@om-light.com

O/M recommends that any false ceilings intended for recessed products should be installed only after the products to be used have been chosen. The same applies when preparing openings for this type of product. O/M recommends reinforcing false ceilings close to any such openings, in accordance with the characteristics of the product to be recessed. The cutout dimensions are for plasterboard ceilings. For other type of material please contact: support@om-light.com

**m**m

62x2265