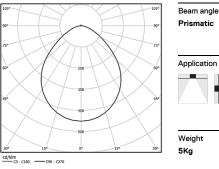

and glare control (UGR<19 for low output or UGR<22 for High Output).

Aluminium anodised end caps with matt finish or electrostatic 100% polyester paint with texturedfinish.

Fitting accessories ordered separately.