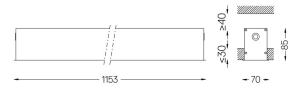

## **U60** Recessed

14W / 1600lm / 4000K / DALI / Prismatic / 1153mm

61792

Design: Eduardo Souto de Moura

Recessed luminaire with housing made of aluminium profile with 25micron maximum corrosion resistance anodization with matt finish or with textured electrostatic 100% polyester paint.

Beam angle Prismatic Application

Weight 2,5Kg

| <u></u> | 62x1143 |
|---------|---------|