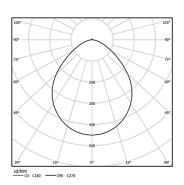

Prismatic polycarbonate diffuser with low luminance and glare control (UGR<19 for low output or UGR<22 for High Output).

Aluminium anodised end caps with matt finish or electrostatic 100% polyester paint with texturedfinish.

Fitting accessories ordered separately.

LED CRI>80 / >50.000h, L80/B10 / 3-step MacAdam Power supply included. IP42 | 230Vac | 50/60Hz

| 1000K      | Light Source | Luminaire |
|------------|--------------|-----------|
| Power      | 14W          | 17,1W     |
| Flux       | 2600lm       | 1600lm    |
| Efficiency | 186lm/W      | 94lm/W    |
| LOR        | -            | 62%       |
| UGR        | -            | <19       |
|            |              |           |

Beam angle Prismatic Application

Weight 2,5Kg

| <u></u> | 62x1143 |
|---------|---------|