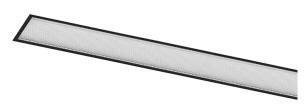

## **U60** Recessed

14W / 1600lm / 4000K / DALI / Prismatic / 1153mm

61792

Design: Eduardo Souto de Moura

Recessed luminaire with housing made of aluminium profile with 25micron maximum corrosion resistance anodization with matt finish or with textured electrostatic 100% polyester paint.

Prismatic polycarbonate diffuser with low luminance and glare control (UGR<19 for low output or UGR<22 for High Output).

Aluminium anodised end caps with matt finish or electrostatic 100% polyester paint with texturedfinish.

Beam angle Prismatic Application

Weight 2,5Kg

| <u></u> | 62x1143 |
|---------|---------|