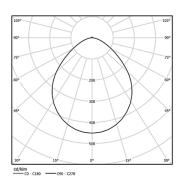

| 3000K      | Light Source | Luminaire |
|------------|--------------|-----------|
| Power      | 27W          | 32,9W     |
| Flux       | 4900lm       | 3040lm    |
| Efficiency | 181lm/W      | 92lm/W    |
| LOR        | -            | 62%       |
| UGR        | -            | <22       |
|            |              |           |

Beam angle Prismatic Application

Weight 2,5Kg

|  | 762x1145 |
|--|----------|
|--|----------|