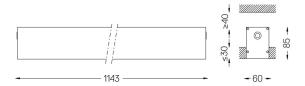

## **U60** Recessed trimless

27W / 3040lm / 3000K / On/Off / Prismatic / 1143mm

61817

Design: Eduardo Souto de Moura

Recessed trimless luminaire with housing made of aluminium profile with 25micron maximum corrosion resistance anodization with matt finish or with textured electrostatic 100% polyester paint. Prismatic polycarbonate diffuser with low luminance and glare control (UGR<19 for low output or UGR<22 for High Output).

Beam angle Prismatic Application

Weight 2,5Kg

|  | 762x1145 |
|--|----------|
|--|----------|