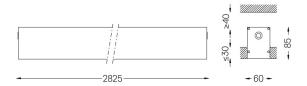

Beam angle Prismatic Application

Weight 6,2Kg

| mm | ∠√ 62x2827 |
|----|------------|