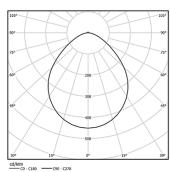

LED CRI>80 / >50.000h, L80/B10 / 3-step MacAdam Power supply included. IP42 | 230Vac | 50/60Hz

| 1000K      | Light Source | Luminaire |
|------------|--------------|-----------|
| Power      | 34W          | 40W       |
| Flux       | 6500lm       | 4000lm    |
| Efficiency | 191lm/W      | 100lm/W   |
| LOR        | -            | 62%       |
| UGR        | -            | <19       |
|            |              |           |

Beam angle Prismatic Application

Weight 6,2Kg

| mm | ∠√ 62x2827 |
|----|------------|