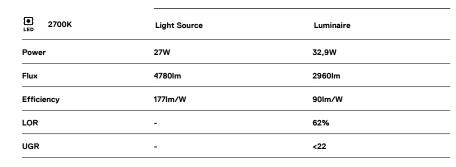

## U60 Surface/Pendant

27W / 2960lm / 2700K / DALI / Prismatic / 1149mm

61857

Design: Eduardo Souto de Moura Surface or pendant luminaire with housing made of aluminium profile with 25micron maximum corrosion resistance anodization with matt finish or with textured electrostatic 100% polyester paint. Prismatic polycarbonate diffuser with low luminance and glare control (UGR<19 for low output or UGR<22 for High Output).