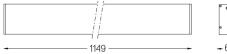

## U60 Surface/Pendant

27W / 2960lm / 2700K / DALI / Prismatic / 1149mm

61857

Design: Eduardo Souto de Moura Surface or pendant luminaire with housing made of aluminium profile with 25micron maximum corrosion resistance anodization with matt finish or with textured electrostatic 100% polyester paint. Prismatic polycarbonate diffuser with low luminance and glare control (UGR<19 for low output or UGR<22 for High Output).