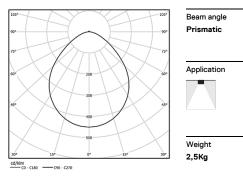

## U60 Surface/Pendant

27W / 2960lm / 2700K / DALI / Prismatic / 1149mm

61857

Design: Eduardo Souto de Moura Surface or pendant luminaire with housing made of aluminium profile with 25micron maximum corrosion resistance anodization with matt finish or with textured electrostatic 100% polyester paint. Prismatic polycarbonate diffuser with low luminance and glare control (UGR<19 for low output or UGR<22 for High Output).