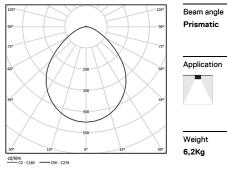

## U60 Surface/Pendant

68W / 7600lm / 3000K / On/Off / Prismatic / 2831mm

61871

Design: Eduardo Souto de Moura Surface or pendant luminaire with housing made of aluminium profile with 25micron maximum corrosion resistance anodization with matt finish or with textured electrostatic 100% polyester paint. Prismatic polycarbonate diffuser with low luminance and glare control (UGR<19 for low output or UGR<22 for High Output).