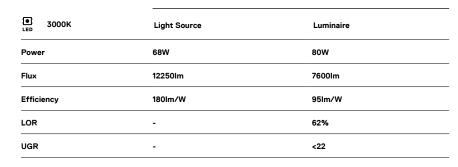

## U60 Surface/Pendant

68W / 7600lm / 3000K / On/Off / Prismatic / 2831mm

61871

Design: Eduardo Souto de Moura Surface or pendant luminaire with housing made of aluminium profile with 25micron maximum corrosion resistance anodization with matt finish or with textured electrostatic 100% polyester paint. Prismatic polycarbonate diffuser with low luminance and glare control (UGR<19 for low output or UGR<22 for High Output).