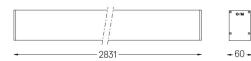

## U60 Surface/Pendant

68W / 7600lm / 3000K / On/Off / Prismatic / 2831mm

61871

Design: Eduardo Souto de Moura Surface or pendant luminaire with housing made of aluminium profile with 25micron maximum corrosion resistance anodization with matt finish or with textured electrostatic 100% polyester paint. Prismatic polycarbonate diffuser with low luminance and glare control (UGR<19 for low output or UGR<22 for High Output).