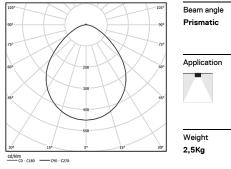

## U60 Surface/Pendant

27W / 3040lm / 3000K / DALI / Prismatic / 1149mm

61873

Design: Eduardo Souto de Moura Surface or pendant luminaire with housing made of aluminium profile with 25micron maximum corrosion resistance anodization with matt finish or with textured electrostatic 100% polyester paint. Prismatic polycarbonate diffuser with low luminance and glare control (UGR<19 for low output or UGR<22 for High Output).