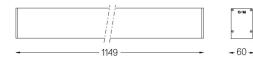

## U60 Surface/Pendant

27W / 3040lm / 3000K / DALI / Prismatic / 1149mm

61873

Design: Eduardo Souto de Moura Surface or pendant luminaire with housing made of aluminium profile with 25micron maximum corrosion resistance anodization with matt finish or with textured electrostatic 100% polyester paint. Prismatic polycarbonate diffuser with low luminance and glare control (UGR<19 for low output or UGR<22 for High Output).