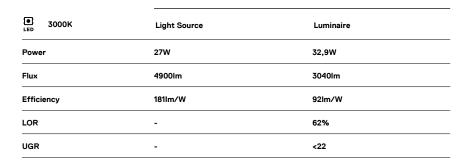

## U60 Surface/Pendant

27W / 3040lm / 3000K / DALI / Prismatic / 1149mm

61873

Design: Eduardo Souto de Moura Surface or pendant luminaire with housing made of aluminium profile with 25micron maximum corrosion resistance anodization with matt finish or with textured electrostatic 100% polyester paint. Prismatic polycarbonate diffuser with low luminance and glare control (UGR<19 for low output or UGR<22 for High Output).