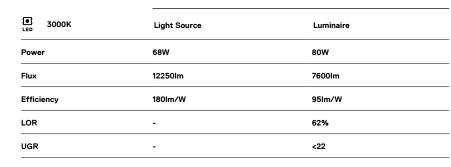

# U60 Surface/Pendant

68W / 7600lm / 3000K / DALI / Prismatic / 2831mm

61879

Design: Eduardo Souto de Moura Surface or pendant luminaire with housing made of aluminium profile with 25micron maximum corrosion

resistance anodization with matt finish or with textured electrostatic 100% polyester paint. Prismatic polycarbonate diffuser with low luminance and glare control (UGR<19 for low output or UGR<22 for High Output).