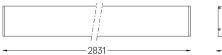

# U60 Surface/Pendant

68W / 7600lm / 3000K / DALI / Prismatic / 2831mm

61879

Design: Eduardo Souto de Moura Surface or pendant luminaire with housing made of aluminium profile with 25micron maximum corrosion