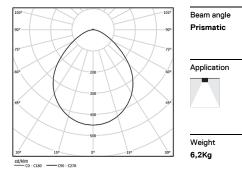

resistance anodization with matt finish or with textured electrostatic 100% polyester paint. Prismatic polycarbonate diffuser with low luminance and glare control (UGR<19 for low output or UGR<22 for High Output).