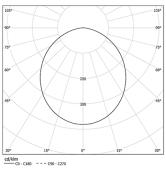

700K / On/Off / Diffuse / 839mm

61903

Design: O/M

LED light source with good colour consistency and long operation lifespan.

LED CRI>80 / >50.000h, L80/B10 / 3-step MacAdam Power supply included. IP20 | 230Vac | 50/60Hz



|   | 0        |                       |
|---|----------|-----------------------|
| 9 | tructure | Diffuser              |
| 1 | Profile  | A Polycarbonate frost |
| 2 | End caps | diffuser              |

Light Source

B LED Modules

3 Fitting accessories

4 Profile coupling

| 2700K      | Light Source | Luminaire |
|------------|--------------|-----------|
| Power      | 20W          | 24,4W     |
| Flux       | 3585lm       | 1725lm    |
| Efficiency | 179lm/W      | 71lm/W    |
| LOR        | -            | 48%       |
| UGR        | -            | <25       |



Diffuse Application

Beam angle

Weight 0,51Kg

mm

## 839

## Finishes

Choose the length and layout of the system exactly as you want it, to model the right lighting functions for different tasks. For further information please contact: support@om-light.com

Data according to regulations

2019/2020/EU supplemented by 2021/341 |2019/2015/EU supplemented by 2021/340/EU Energy Consumption Labelling Ordinance. This product contains light sources of efficiency class C and D

Model Identifier 89603210, 89603215