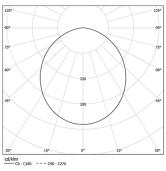

/ 1119mm

61904

Design: O/M

LED light source with good colour consistency and long operation lifespan.

LED CRI>80 / >50.000h, L80/B10 / 3-step MacAdam Power supply included. IP20 | 230Vac | 50/60Hz



| Structure             | Diffuser              |
|-----------------------|-----------------------|
| 1 Profile             | A Polycarbonate frost |
| 2 End caps            | diffuser              |
| 3 Fitting accessories | Light Source          |

4 Profile coupling

Light Source

B LED Modules

| ● 2700K    | Light Source | Luminaire |
|------------|--------------|-----------|
| Power      | 16W          | 19,5W     |
| Flux       | 2800lm       | 1340lm    |
| Efficiency | 175lm/W      | 69lm/W    |
| LOR        | -            | 48%       |
| UGR        | -            | <25       |



Application

Beam angle Diffuse

Weight 0,57Kg

mm

## 1119

## Finishes

Choose the length and layout of the system exactly as you want it, to model the right lighting functions for different tasks. For further information please contact: support@om-light.com

Data according to regulations 2019/2020/EU supplemented by 2021/341 |2019/2015/EU supplemented by 2021/340/EU Energy Consumption Labelling Ordinance. This product contains light sources of efficiency class  $\ensuremath{\mathsf{D}}$ Model Identifier 89603215