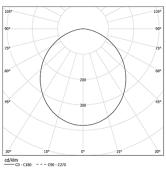

ff / Diffuse / 1119mm

61905

Design: O/M

LED light source with good colour consistency and long operation lifespan.

LED CRI>80 / >50.000h, L80/B10 / 3-step MacAdam Power supply included. IP20 | 230Vac | 50/60Hz



| 9 | 0 0        |                       |
|---|------------|-----------------------|
|   | Structure  | Diffuser              |
|   | 1 Profile  | A Polycarbonate frost |
|   | 2 End caps | diffuser              |

Light Source

B LED Modules

3 Fitting accessories

4 Profile coupling

| 2700K      | Light Source | Luminaire |
|------------|--------------|-----------|
| Power      | 27W          | 32,9W     |
| Flux       | 4780lm       | 2300lm    |
| Efficiency | 177lm/W      | 70lm/W    |
| LOR        | -            | 48%       |
| UGR        | -            | <25       |



Diffuse Application

Beam angle

Weight 0,57Kg

mm

## 1119

## Finishes

Choose the length and layout of the system exactly as you want it, to model the right lighting functions for different tasks. For further information please contact: support@om-light.com

Data according to regulations 2019/2020/EU supplemented by 2021/341 |2019/2015/EU supplemented by 2021/340/EU Energy Consumption Labelling Ordinance. This product contains light sources of efficiency class  $\ensuremath{\mathsf{D}}$ Model Identifier 89603215