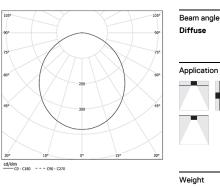

(i) (i)

3 Fitting accessories 4 Profile coupling

Light Source B LED Modules

2700K Light Source Luminaire 24W 29,3W Power 2010lm Flux 4200lm Efficiency 175lm/W 69lm/W LOR 48% -<25 UGR -

Weight

0,6Kg