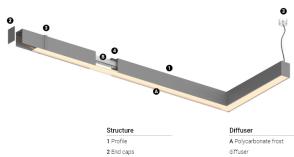

(i) (i)

3 Fitting accessories 4 Profile coupling

Light Source B LED Modules

2700K Light Source Luminaire 24W 29,3W Power 2010lm Flux 4200lm Efficiency 175lm/W 69lm/W LOR 48% -<25 UGR -

Weight

0,6Kg