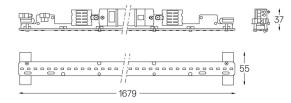

## **U60** Made-to-measure

24W / 2010lm / 2700K / On/Off / Diffuse / 1679mm

61908

Design: O/M

LED light source with good colour consistency and long operation lifespan.

LED CRI>80 / >50.000h, L80/B10 / 3-step MacAdam Power supply included. IP20 | 230Vac | 50/60Hz

(i) (i)

3 Fitting accessories 4 Profile coupling

Light Source B LED Modules

2700K Light Source Luminaire 24W 29,3W Power 2010lm Flux 4200lm Efficiency 175lm/W 69lm/W LOR 48% -<25 UGR -

Weight

0,6Kg