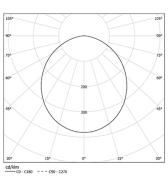

3 Fitting accessories

4 Profile coupling

| <b>●</b> 2700K | Light Source | Luminaire |
|----------------|--------------|-----------|
| Power          | 16W          | 19,5W     |
| Flux           | 2800lm       | 1340lm    |
| Efficiency     | 175lm/W      | 69lm/W    |
| LOR            | -            | 48%       |
| UGR            | -            | <25       |

Application

Beam angle Diffuse

Weight 0,57Kg

mm