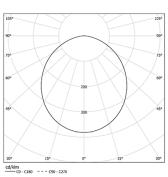

19mm

61921



LED light source with good colour consistency and long operation lifespan.

LED CRI>80 / >50.000h, L80/B10 / 3-step MacAdam Power supply included. IP20 | 230Vac | 50/60Hz



| 9 | 0 0        |                       |
|---|------------|-----------------------|
|   | Structure  | Diffuser              |
|   | 1 Profile  | A Polycarbonate frost |
|   | 2 End caps | diffuser              |

Light Source

B LED Modules

3 Fitting accessories

4 Profile coupling

| <b>●</b> 2700K | Light Source | Luminaire |
|----------------|--------------|-----------|
| Power          | 27W          | 32,9W     |
| Flux           | 4780lm       | 2300lm    |
| Efficiency     | 177lm/W      | 70lm/W    |
| LOR            | -            | 48%       |
| UGR            | -            | <25       |



Application

Beam angle Diffuse

Weight 0,57Kg

### mm

# 1119

## Finishes

For the specific supply of "DALI 2" drivers, please contact: support@om-light.com

Choose the length and layout of the system exactly as you want it, to model the right lighting functions for different tasks. For further information please contact: support@om-light.com

#### Data according to regulations

2019/2020/EU supplemented by 2021/341 |2019/2015/EU supplemented by 2021/340/EU Energy Consumption Labelling Ordinance. This product contains light sources of efficiency class D Model Identifier 89603215