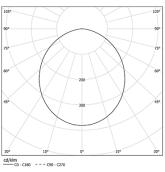

| 2700K      | Light Source | Luminaire |
|------------|--------------|-----------|
| Power      | 20W          | 24,4W     |
| Flux       | 3500lm       | 1675lm    |
| Efficiency | 175lm/W      | 69lm/W    |
| LOR        | -            | 48%       |
| UGR        | -            | <25       |

Application

Beam angle Diffuse

Weight 0,58Kg

mm