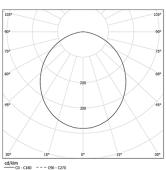

B LED Modules

4 Profile coupling

| 2700K      | Light Source | Luminaire |
|------------|--------------|-----------|
| Power      | 34W          | 40W       |
| Flux       | 5975lm       | 2875lm    |
| Efficiency | 176lm/W      | 72lm/W    |
| LOR        | -            | 48%       |
| UGR        | -            | <25       |

Application

Beam angle Diffuse

Weight 0,58Kg

mm