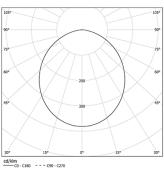

B LED Modules

4 Profile coupling

| <b>●</b> 2700K | Light Source | Luminaire |
|----------------|--------------|-----------|
| Power          | 24W          | 29,3W     |
| Flux           | 4200lm       | 2010lm    |
| Efficiency     | 175lm/W      | 69lm/W    |
| LOR            | -            | 48%       |
| UGR            | -            | <25       |

Application

Beam angle Diffuse

Weight 0,6Kg

mm