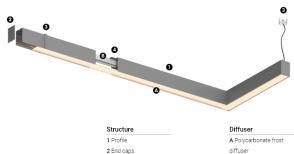

• ((

3 Fitting accessories 4 Profile coupling

Light Source B LED Modules

2700K Light Source Luminaire 41W 48,2W Power 7170lm 3450lm Flux Efficiency 175lm/W 72lm/W LOR 48% -UGR <25 -

Beam angle Diffuse

0,6Kg