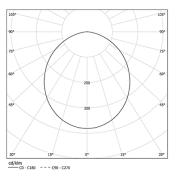

• ((

3 Fitting accessories 4 Profile coupling

Light Source B LED Modules

2700K Light Source Luminaire 41W 48,2W Power 7170lm 3450lm Flux Efficiency 175lm/W 72lm/W LOR 48% -UGR <25 -

Beam angle Diffuse

0,6Kg