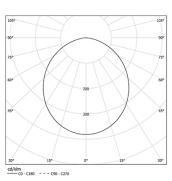

| <b>1</b> 2700K | Light Source | Luminaire |
|----------------|--------------|-----------|
| Power          | 24W          | 29,3W     |
| Flux           | 4200lm       | 2010lm    |
| Efficiency     | 175lm/W      | 69lm/W    |
| LOR            | -            | 48%       |
| UGR            | -            | <25       |

Beam angle Diffuse

Application

Weight 0,8Kg

1679