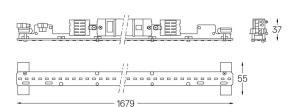

## **U60** Made-to-measure

41W / 3450lm / 2700K / DALI + E-KIT / Diffuse / 1679mm

61927

LED light source with good colour consistency and long operation lifespan.

LED CRI>80 / >50.000h, L80/B10 / 3-step MacAdam Power supply included. IP20 | 230Vac | 50/60Hz

Light Source

B LED Modules

| 9 | 0 0        |                       |
|---|------------|-----------------------|
|   | Structure  | Diffuser              |
|   | 1 Profile  | A Polycarbonate frost |
|   | 2 End cans | diffuser              |

3 Fitting accessories

4 Profile coupling

| 2700K      | Light Source | Luminaire |
|------------|--------------|-----------|
| Power      | 41W          | 48,2W     |
| Flux       | 7170lm       | 3450lm    |
| Efficiency | 175lm/W      | 72lm/W    |
| LOR        | -            | 48%       |
| UGR        | -            | <25       |