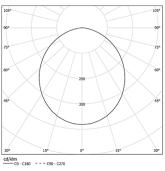

3 Fitting accessories

4 Profile coupling

| 2700K      | Light Source | Luminaire |
|------------|--------------|-----------|
| Power      | 41W          | 48,2W     |
| Flux       | 7170lm       | 3450lm    |
| Efficiency | 175lm/W      | 72lm/W    |
| LOR        | -            | 48%       |
| UGR        | -            | <25       |

Application

Beam angle Diffuse

Weight 0,8Kg