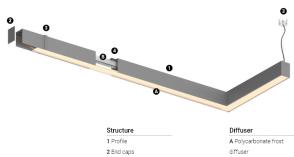

## **U60** Made-to-measure

14W / 1170lm / 3000K / On/Off / Diffuse / 559mm

61929

Design: O/M

LED light source with good colour consistency and long operation lifespan.

LED CRI>80 / >50.000h, L80/B10 / 3-step MacAdam Power supply included. IP20 | 230Vac | 50/60Hz

(i) (i)

3 Fitting accessories 4 Profile coupling

Light Source B LED Modules

3000K Light Source Luminaire 14W 17,1W Power Flux 2450lm 1170lm Efficiency 175lm/W 69lm/W LOR 48% -<25 UGR -

Weight

0,5Kg

mm