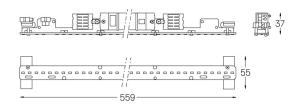

(i) (i)

3 Fitting accessories 4 Profile coupling

Light Source B LED Modules

3000K Light Source Luminaire 14W 17,1W Power Flux 2450lm 1170lm Efficiency 175lm/W 69lm/W LOR 48% -<25 UGR -

Weight

0,5Kg

mm