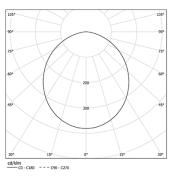

(i) (i)

3 Fitting accessories 4 Profile coupling

Light Source B LED Modules

3000K Light Source Luminaire 14W 17,1W Power Flux 2450lm 1170lm Efficiency 175lm/W 69lm/W LOR 48% -<25 UGR -

Weight

0,5Kg

mm