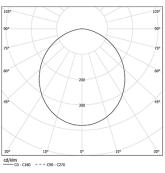

Light Source

B LED Modules

3 Fitting accessories

4 Profile coupling

| 3000K      | Light Source | Luminaire |
|------------|--------------|-----------|
| Power      | 8,9W         | 11,1W     |
| Flux       | 1610lm       | 775lm     |
| Efficiency | 181lm/W      | 70lm/W    |
| LOR        | -            | 48%       |
| UGR        | -            | <25       |

Application

Beam angle Diffuse

Weight 0,5Kg

mm