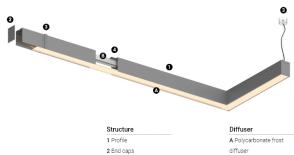

(i) (i)

3 Fitting accessories 4 Profile coupling

Light Source B LED Modules

Beam angle Diffuse

mm