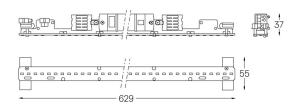

## **U60** Made-to-measure

15W / 1315Im / 3000K / On/Off / Diffuse / 629mm

61931

Design: O/M

LED light source with good colour consistency and long operation lifespan.

LED CRI>80 / >50.000h, L80/B10 / 3-step MacAdam Power supply included. IP20 | 230Vac | 50/60Hz

(i) (i)

3 Fitting accessories 4 Profile coupling

Light Source B LED Modules

Beam angle Diffuse

mm