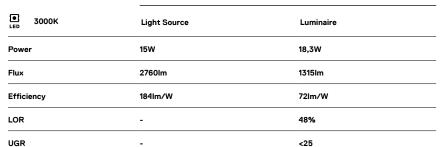

## **U60** Made-to-measure

15W / 1315Im / 3000K / On/Off / Diffuse / 629mm

61931

Design: O/M

LED light source with good colour consistency and long operation lifespan.

LED CRI>80 / >50.000h, L80/B10 / 3-step MacAdam Power supply included. IP20 | 230Vac | 50/60Hz