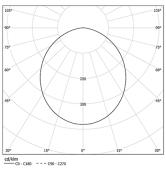

d long operation lifespan.

LED CRI>80 / >50.000h, L80/B10 / 3-step MacAdam Power supply included. IP20 | 230Vac | 50/60Hz



| 0 | 0 0                   |                       |
|---|-----------------------|-----------------------|
|   | Structure             | Diffuser              |
|   | 1 Profile             | A Polycarbonate frost |
|   | 2 End caps            | diffuser              |
|   | 3 Fitting accessories | Light Source          |
|   | 4 Profile coupling    | B LED Modules         |

| 3000K      | Light Source | Luminaire |
|------------|--------------|-----------|
| Power      | 9,9W         | 12,4W     |
| Flux       | 1790lm       | 860lm     |
| Efficiency | 181lm/W      | 69lm/W    |
| LOR        | -            | 48%       |
| UGR        | -            | <25       |



Application

Beam angle Diffuse

Weight 0,5Kg

mm

## 699

## Finishes

Choose the length and layout of the system exactly as you want it, to model the right lighting functions for different tasks. For further information please contact: support@om-light.com

Data according to regulations 2019/2020/EU supplemented by 2021/341 |2019/2015/EU supplemented by 2021/340/EU Energy Consumption Labelling Ordinance. This product contains light sources of efficiency class C Model Identifier 89603206, 89603216