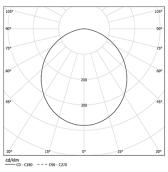

00K / On/Off / Diffuse / 1119mm

61936

Design: O/M

LED light source with good colour consistency and long operation lifespan.

LED CRI>80 / >50.000h, L80/B10 / 3-step MacAdam Power supply included. IP20 | 230Vac | 50/60Hz



|   | 0        |                       |
|---|----------|-----------------------|
| 9 | tructure | Diffuser              |
| 1 | Profile  | A Polycarbonate frost |
| 2 | End caps | diffuser              |

Light Source

B LED Modules

3 Fitting accessories

4 Profile coupling

| 3000K      | Light Source | Luminaire |
|------------|--------------|-----------|
| Power      | 16W          | 19,5W     |
| Flux       | 2860lm       | 1380lm    |
| Efficiency | 179lm/W      | 71lm/W    |
| LOR        | -            | 48%       |
| UGR        | -            | <25       |



Diffuse Application

Beam angle

Weight 0,57Kg

mm

## 1119

## Finishes

Choose the length and layout of the system exactly as you want it, to model the right lighting functions for different tasks. For further information please contact: support@om-light.com

Data according to regulations 2019/2020/EU supplemented by 2021/341 |2019/2015/EU supplemented by 2021/340/EU Energy Consumption Labelling Ordinance. This product contains light sources of efficiency class C Model Identifier 89603216