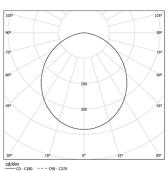

| 3000K      | Light Source | Luminaire |
|------------|--------------|-----------|
| Power      | 20W          | 24,4W     |
| Flux       | 3575lm       | 1725lm    |
| Efficiency | 179lm/W      | 71lm/W    |
| LOR        | -            | 48%       |
| UGR        | -            | <25       |

Diffuse Application

Beam angle

Weight 0,58Kg

mm