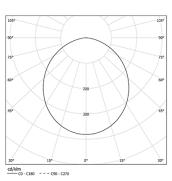

W / 3510lm / 3000K / On/Off / Diffuse / 1679mm

61941

Design: O/M

LED light source with good colour consistency and long operation lifespan.

LED CRI>80 / >50.000h, L80/B10 / 3-step MacAdam Power supply included. IP20 | 230Vac | 50/60Hz



| 9 | 0 0       |                       |
|---|-----------|-----------------------|
|   | Structure | Diffuser              |
|   | 1 Profile | A Polycarbonate frost |

diffuser

Light Source

B LED Modules

2 End caps

3 Fitting accessories

4 Profile coupling

| 100 3000K  | Light Source | Luminaire |
|------------|--------------|-----------|
| Power      | 41W          | 48,2W     |
| Flux       | 7350lm       | 3510lm    |
| Efficiency | 179lm/W      | 73lm/W    |
| LOR        | -            | 48%       |
| UGR        | -            | <25       |



Diffuse Application

Beam angle

Weight 0,6Kg

mm

## 1679

## Finishes

Choose the length and layout of the system exactly as you want it, to model the right lighting functions for different tasks. For further information please contact: support@om-light.com

Data according to regulations 2019/2020/EU supplemented by 2021/341 |2019/2015/EU supplemented by 2021/340/EU Energy Consumption Labelling Ordinance. This product contains light sources of efficiency class C Model Identifier 89603216