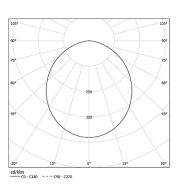

3 Fitting accessories

4 Profile coupling

| 100 3000K  | Light Source | Luminaire |
|------------|--------------|-----------|
| Power      | 24W          | 29,3W     |
| Flux       | 4290lm       | 2070lm    |
| Efficiency | 179lm/W      | 71lm/W    |
| LOR        | -            | 48%       |
| UGR        | -            | <25       |

Diffuse Application

Beam angle

Weight 0,8Kg

mm