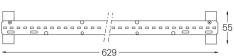

## Made-to-measure

8,9W / 775lm / 3000K / DALI / Diffuse / 629mm

61946

Design: O/M

LED light source with good colour consistency and long operation lifespan.

LED CRI>80 / >50.000h, L80/B10 / 3-step MacAdam Power supply included. IP20 | 230Vac | 50/60Hz

Beam angle Diffuse

Application

Weight 0,5Kg