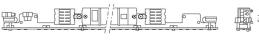

## 9

Structure

1 Profile 2 End caps

3 Fitting accessories

diffuser

Light Source

B LED Modules

4 Profile coupling

## **U60**

## Made-to-measure

8,9W / 775lm / 3000K / DALI / Diffuse / 629mm

61946

Design: O/M

LED light source with good colour consistency and long operation lifespan.

LED CRI>80 / >50.000h, L80/B10 / 3-step MacAdam Power supply included. IP20 | 230Vac | 50/60Hz