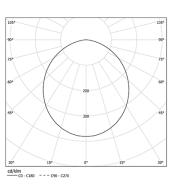

| 3000K      | Light Source | Luminaire |
|------------|--------------|-----------|
| Power      | 8,9W         | 11,1W     |
| Flux       | 1610lm       | 775lm     |
| Efficiency | 181lm/W      | 70lm/W    |
| LOR        | -            | 48%       |
| UGR        | -            | <25       |

Beam angle Diffuse

Application

Weight 0,5Kg