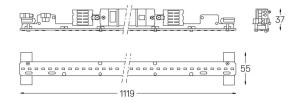

Weight 0,57Kg

Finishes

For the specific supply of "DALI 2" drivers, please contact: support@om-light.com

Choose the length and layout of the system exactly as you want it, to model the right lighting functions for different tasks. For further information please contact: support@om-light.com