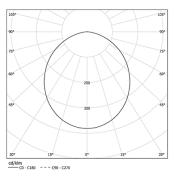

• ((

3 Fitting accessories 4 Profile coupling

Light Source B LED Modules

3000K Light Source Luminaire 16W 19,5W Power 2860lm 1380lm Flux Efficiency 179lm/W 71lm/W LOR 48% -UGR <25 -

Beam angle Diffuse Application