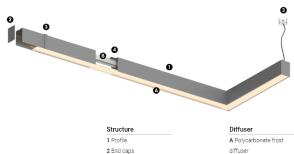

• ((

3 Fitting accessories 4 Profile coupling

Light Source B LED Modules

3000K Light Source Luminaire 16W 19,5W Power 2860lm 1380lm Flux Efficiency 179lm/W 71lm/W LOR 48% -UGR <25 -

Beam angle Diffuse Application

Weight 0,57Kg

Finishes

For the specific supply of "DALI 2" drivers, please contact: support@om-light.com

Choose the length and layout of the system exactly as you want it, to model the right lighting functions for different tasks. For further information please contact: support@om-light.com