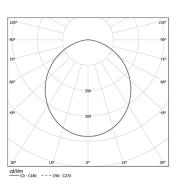

sure

24W / 2070lm / 3000K / DALI / Diffuse / 1679mm

61956



LED light source with good colour consistency and long operation lifespan.

LED CRI>80 / >50.000h, L80/B10 / 3-step MacAdam Power supply included. IP20 | 230Vac | 50/60Hz



Light Source

B LED Modules

| 0          |                       |
|------------|-----------------------|
| Structure  | Diffuser              |
| 1 Profile  | A Polycarbonate frost |
| 2 End caps | diffuser              |

3 Fitting accessories

4 Profile coupling

| ● 3000K    | Light Source | Luminaire |
|------------|--------------|-----------|
| Power      | 24W          | 29,3W     |
| Flux       | 4290lm       | 2070lm    |
| Efficiency | 179lm/W      | 71lm/W    |
| LOR        | -            | 48%       |
| UGR        | -            | <25       |



Diffuse Application

Beam angle

Weight 0,6Kg

mm

## 1679

## Finishes

For the specific supply of "DALI 2" drivers, please contact: support@om-light.com

Choose the length and layout of the system exactly as you want it, to model the right lighting functions for different tasks. For further information please contact: support@om-light.com

Data according to regulations

2019/2020/EU supplemented by 2021/341 |2019/2015/EU supplemented by 2021/340/EU Energy Consumption Labelling Ordinance. This product contains light sources of efficiency class C Model Identifier 89603216