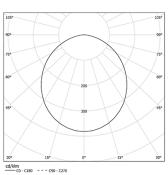

4 Profile coupling

| ● 3000K    | Light Source | Luminaire |
|------------|--------------|-----------|
| Power      | 24W          | 29,3W     |
| Flux       | 4290lm       | 2070lm    |
| Efficiency | 179lm/W      | 71lm/W    |
| LOR        | -            | 48%       |
| UGR        | -            | <25       |

Application

Beam angle Diffuse

Weight 0,8Kg

mm