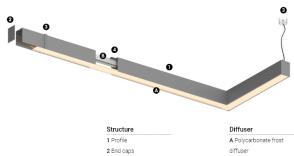

(i) (i)

3 Fitting accessories 4 Profile coupling

Light Source B LED Modules

4000K Light Source Luminaire 9,9W 12,4W Power Flux 1890lm 910lm Efficiency 1911m/W 74lm/W LOR 48% -UGR <25 -

Beam angle Diffuse

0,5Kg