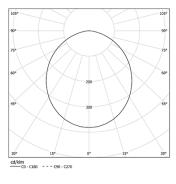

(i) (i)

3 Fitting accessories 4 Profile coupling

Light Source B LED Modules

4000K Light Source Luminaire 9,9W 12,4W Power Flux 1890lm 910lm Efficiency 1911m/W 74lm/W LOR 48% -UGR <25 -

Beam angle Diffuse

0,5Kg