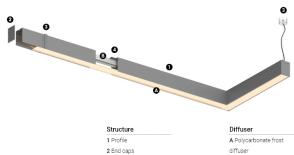

) ((

3 Fitting accessories 4 Profile coupling

Light Source B LED Modules

| ● 4000K    |              |           |      |
|------------|--------------|-----------|------|
|            | Light Source | Luminaire | 90*  |
| Power      | 17W          | 20,7W     | -75* |
| Flux       | 3250lm       | 1560lm    | 60°  |
| Efficiency | 1911m/W      | 75lm/W    | 450  |
| LOR        | -            | 48%       |      |
| UGR        | _            | <25       |      |