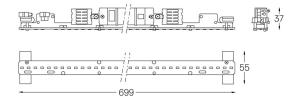

## **U60** Made-to-measure

17W / 1560lm / 4000K / On/Off / Diffuse / 699mm

61965

Design: O/M

LED light source with good colour consistency and long operation lifespan.

LED CRI>80 / >50.000h, L80/B10 / 3-step MacAdam Power supply included. IP20 | 230Vac | 50/60Hz

) ((

3 Fitting accessories 4 Profile coupling

Light Source B LED Modules

| ● 4000K    |              |           |      |
|------------|--------------|-----------|------|
|            | Light Source | Luminaire | 90*  |
| Power      | 17W          | 20,7W     | -75* |
| Flux       | 3250lm       | 1560lm    | 60°  |
| Efficiency | 1911m/W      | 75lm/W    | 450  |
| LOR        | -            | 48%       |      |
| UGR        | _            | <25       |      |