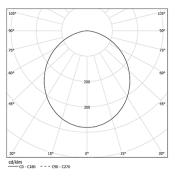

) ((

3 Fitting accessories 4 Profile coupling

Light Source B LED Modules

| ● 4000K    |              |           |      |
|------------|--------------|-----------|------|
|            | Light Source | Luminaire | 90*  |
| Power      | 17W          | 20,7W     | -75* |
| Flux       | 3250lm       | 1560lm    | 60°  |
| Efficiency | 1911m/W      | 75lm/W    | 450  |
| LOR        | -            | 48%       |      |
| UGR        | _            | <25       |      |

Beam angle Diffuse Application

Weight

0,5Kg